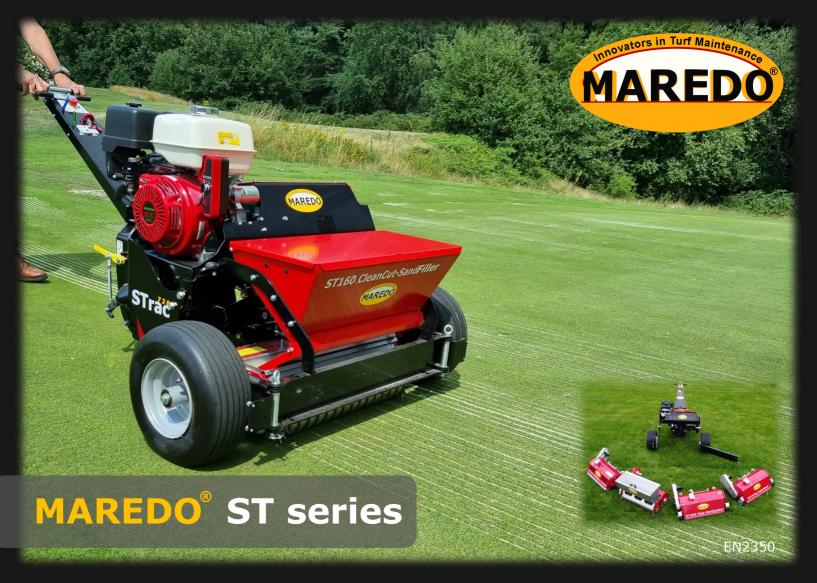

## MAREDO STrac 700-26 / 720-26

ONE machine, multiple solutions! - The MAREDO ST series offers a wide range of possibilities. In combination with the Maredo STrac. Each of the ST heads can easily be connected to the STrac without the need for tools.

Whether for overseeding, aeration, verticutting or turf stripping, it now can all be done with one machine. Just connect a dedicated ST head to the STrac's hydraulic hitch and connect the mechanical PTO drive and you're ready to go.