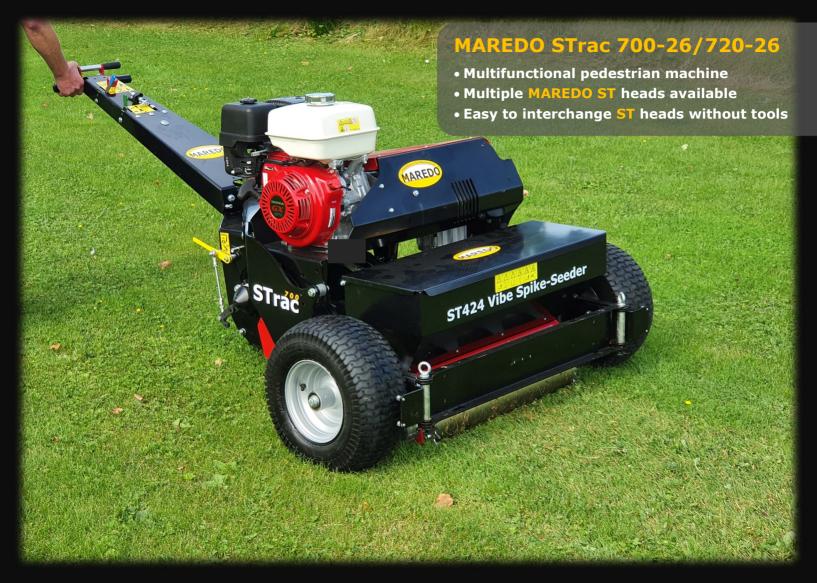

## MAREDO STrac 700-26 / 720-26

ONE machine, multiple solutions! - The MAREDO ST series offers a wide range of possibilities. In combination with the Maredo STrac. Each of the ST heads can easily be connected to the STrac without the need for tools.

Whether for overseeding, aeration, verticutting or turf stripping, it now can all be done with one machine. Just connect a dedicated ST head to the STrac's hydraulic hitch and connect the mechanical PTO drive and you're ready to go.

## **Technical specifications:**

- 8.5 Hp or 12,5 Hp HONDA Engine
- Hydrostatic front wheel drive
- ST heads quick change system
- Hydraulic ST head lifting
- Free floating head position
- Mechanical ST head PTO drive

- PTO with auto-engage option
- Standard with Cruise Control
- Controls on the handle bar
- Multiple rear wheel positions
- Handbrake

- STrac 700 weight: 345 kg/ 760 lb
- Minimum width: 90 cm/ 35"
- Maximum width: 130 cm/ 51"
- Length: 200 cm/ 79" - Height: 105 cm/ 41"
- Working width: 66 cm/ 26"