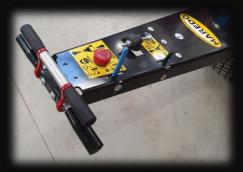

We're ready to assist you in your sustainable turf maintenance and welcome you as a new MAREDO® customer.

Yours Sincerely,

Marinus Reincke CEO MAREDO BV

Handbrake

Easy accessible controls

- PTO with auto-engage option
- Standard with Cruise Control
- Controls on the handle bar
- Multiple rear wheel positions
- Handbrake

- STrac 700 weight: 345 kg/ 760 lb
- Minimum width: 90 cm/ 35"
- Maximum width: 130 cm/ 51"
- Length: 200 cm/ 79" - Height: 105 cm/ 41"
- Working width: 66 cm/ 26"