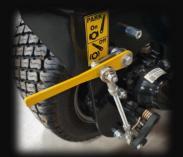

For accessibility and stability the STrac's rear wheels can be set in multiple configurations. Behind, for narrow access situations, Left or right side settings for edging applications and the standard wide position for optimal stability and short turning radius. Or choose a combination of both with one wheel behind and one wheel beside the STrac.

- PTO with auto-engage option
- Standard with Cruise Control
- Controls on the handle bar
- Multiple rear wheel positions
- Handbrake

- STrac 700 weight: 345 kg/ 760 lb
- Minimum width: 90 cm/ 35"
- Maximum width: 130 cm/ 51"
- Length: 200 cm/ 79" - Height: 105 cm/ 41"
- Working width: 66 cm/ 26"