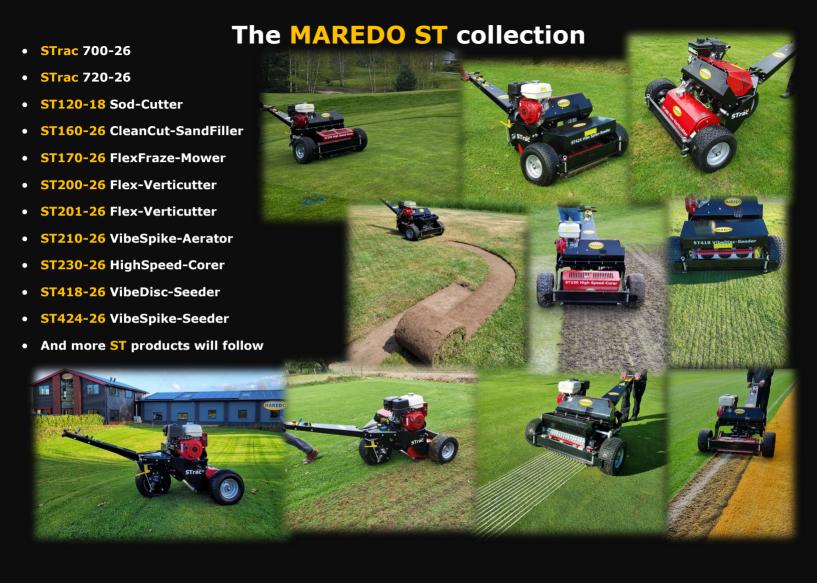

This brochure highlights the MAREDO® ST series of machines. For our full range of machines please see our website www.maredo-bv.com

For more information please contact a MAREDO dealer or contact us direct via phone or email.

## MAREDO STrac 700-26 / 720-26

ONE machine, multiple solutions! - The MAREDO ST series offers a wide range of possibilities. In combination with the Maredo STrac. Each of the ST heads can easily be connected to the STrac without the need for tools.

Whether for overseeding, aeration, verticutting or turf stripping, it now can all be done with one machine. Just connect a dedicated ST head to the STrac's hydraulic hitch and connect the mechanical PTO drive and you're ready to go.