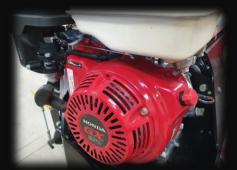

## **Technical specifications:**

- 8.5 Hp or 12,5 Hp HONDA Engine
- Hydrostatic front wheel drive
- ST heads quick change system
- Hydraulic ST head lifting
- Free floating head position
- Mechanical ST head PTO drive

STrac 700-26: 8.5 HP HONDA engine STrac 720-26: 12,5 HP HONDA engine